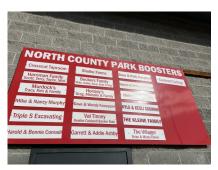

## **Booster Boards**

## **Become a Park Booster!**

- Business or Individual Booster Boards are now being offered at the Castle Rock/Toutle Lake Soccer, Softball, & Baseball Sports Complex.
- Advertise your business and/or show your support by helping raise funds to improve and maintain the park.
- Booster Board Plaques are 5" X 20" in size. Cost is \$50 the first year; and \$25 per year thereafter, if you continue to renew each year.
- Please make checks payable to: NCRA or North County Recreation Association
- Please write <u>legibly</u> EXACTLY what you would like printed on your Booster Board:

| • | Maximum of 2 lines (space is limited but we will try to accommodate requests). | _ |
|---|--------------------------------------------------------------------------------|---|

♦ Please return to: NCRA NAME:\_\_\_\_\_